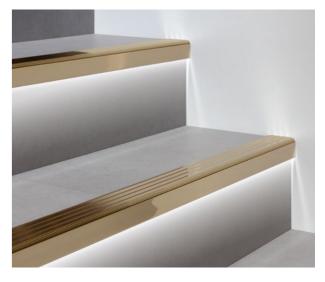

### Staircases & Corridors

Gradus XT Stair Edgings offer enhanced slip resistance to reduce the risk of slips, trips and falls on steps and are offered in premium channel and insert finishes such as satin bronze and brushed stainless steel. For feature stairs, use our illuminated XT Stair Edging to make an impact. Combine with Streetwise Style Carpet Tiles or Creation 70 LVT for a complete solution that balances safety and aesthetics.

#### Stair Edgings - XT Bronze

The ultimate stair edging for combining safety and performance with aesthetics. Available in a range of premium finishes and a choice of profiles to suit most scenarios.

To see the full range - click here

#### LED Stair Edgings - XT Bronze

Combining the ultimate stair edging with Gradus Impression LED tapes to provide a wash of light on the stair risers for a luxurious and safe staircase.

To see the full range - click here