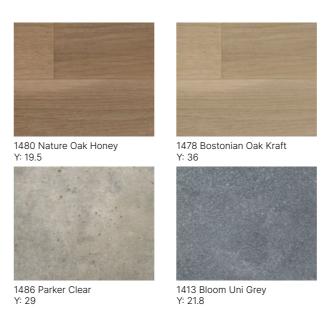

#### LVT Flooring - Creation 55 Solid Clic

Suitable for en-suites with its waterproof joints and innovative surface treatment that provides fantastic performance and easy cleaning. Available in a wide range of realistic wood and mineral designs.

0869 Bloom Uni Grey

1282 Palissandro Beige Y: 32.1

1277 Charming Oak Nature Y: 18.6

1275 Curton Stone Light Grey Y: 45.9

To see the full range - click here