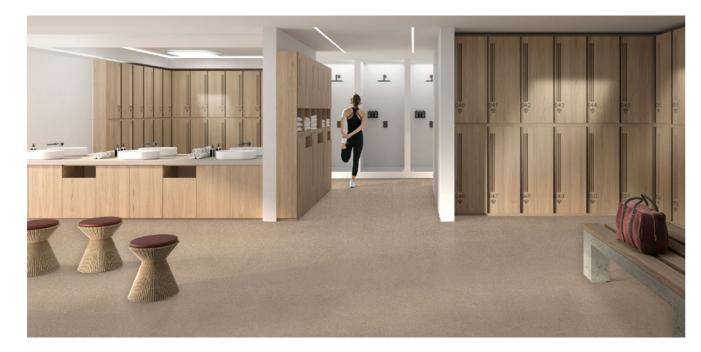

# Changing Rooms

Floorcoverings in changing rooms with shower areas need to provide excellent barefoot slip-resistance in wet conditions. Easy to clean, smooth wallcoverings should provide an impermeable barrier to moisture and bacteria.

#### Safety Flooring - Tarasafe H2O

Non-studded, slip-resistant safety vinyl flooring with a subtle design in muted colourways. Exceptional barefoot comfort for changing rooms, shower and wet rooms that meets 50+ HSE guidelines.

0035 Bacalar Y: 32.5

0036 Lagoa Y: 31.1

Y: 43.4

0024 Peyto Y: 43.7

To see the full range - click here