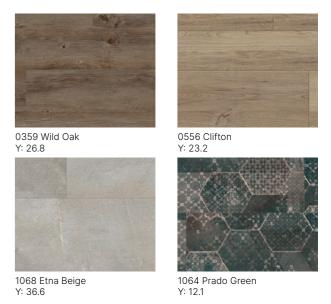

#### LVT Flooring - Creation 70

Ideal for heavy and medium footfall and is low maintenance and durable thanks to the hardwearing surface treatment. Available in a wide range of formats in realistic wood and mineral designs.

0800 Toasted Wood Roadster Y: 13.6

1069 Etna Dark Y: 12.9

1051 Muse Smoked Y: 21.3

1059 Secret Garden White Y: 50.2

To see the full range - <u>click here</u>