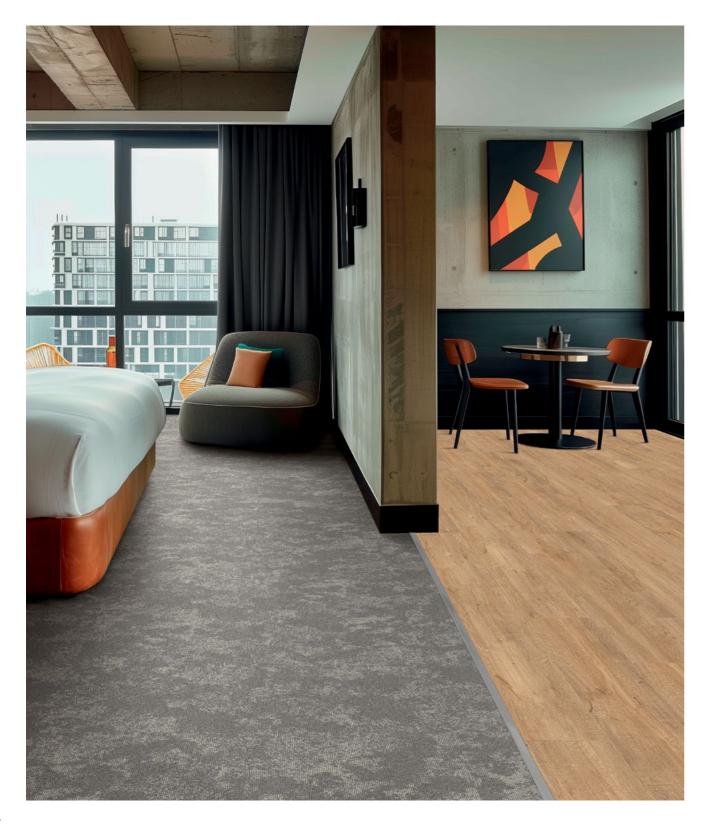

### Bedrooms

Create a touch of elegance and functionality by utilising Creation 55 Zen LVT which offers realistic wood & mineral designs with Lunar carpet tiles for an acoustic solution to reduce noise.

Gradus Impression LED Architectural Lighting profiles offer endless possibilities to create ambiance with controls to adjust the colour, intensity and temperature of the lighting to create stunning interiors.