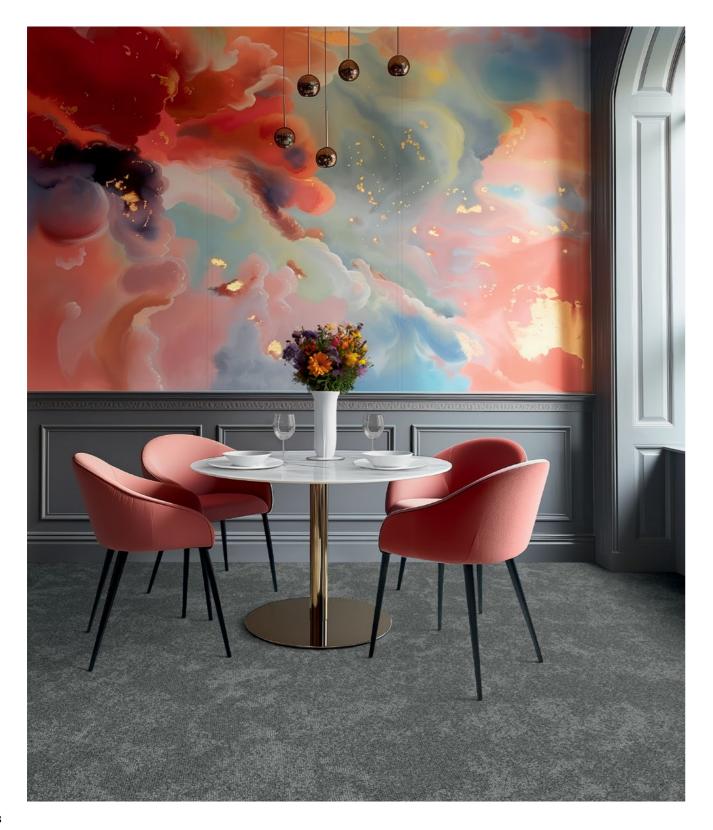

# Restaurants & Dining Areas

Creation 70 LVT provides realistic wood and mineral designs, while Lunar Carpet Tiles can be used to create feature areas. Use together and combine with Gradus' Luxury Trim System for a co-ordinated floor scheme. SureProtect Artworx is a bespoke wall cladding sheet that is custom printed with a design of your choice, protecting the walls and reflecting your interior scheme.

#### Carpet Tiles - Lunar

Inspired by the lunar landscape, the random organic design is ideal for calming spaces, offers sound insulating properties and is available in a neutral colour palette.

To see the full range - click here

#### Wall Cladding - SureProtect Artworx

Create a custom restaurant environment by using SureProtect Artworx that offers a digitally printed bespoke design on a PVC-u sheet. Ideal for creating an impact while protecting the walls.