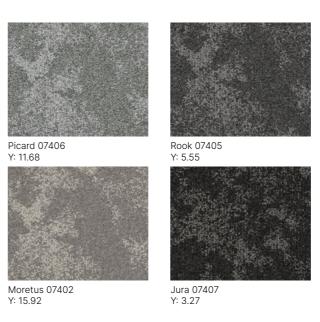

#### Carpet Tiles - Streetwise Style

The abstract, geometric design of Streetwise Style is ideal for busy areas, offers sound insulating properties and available in a choice of warm and cool neutral colour ways.

Trend | Tempo 00546 Y: 11.40

Flair | Cypher 06779 Y: 6.73

Flair | Rhythm 06778 Y: 5.56

Trend | Canon 00578 Y: 3.37

To see the full range - click here