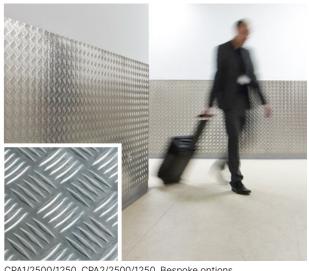

#### Wall Cladding - Aluminium Chequer Plate

Embossed, strong and durable wall and door panels that are ideal for use in busy service corridors, loading bays and car parks. The surface pattern helps conceal damage.

CPA1/2500/1250, CPA2/2500/1250, Bespoke options

To see the full range - click here

31