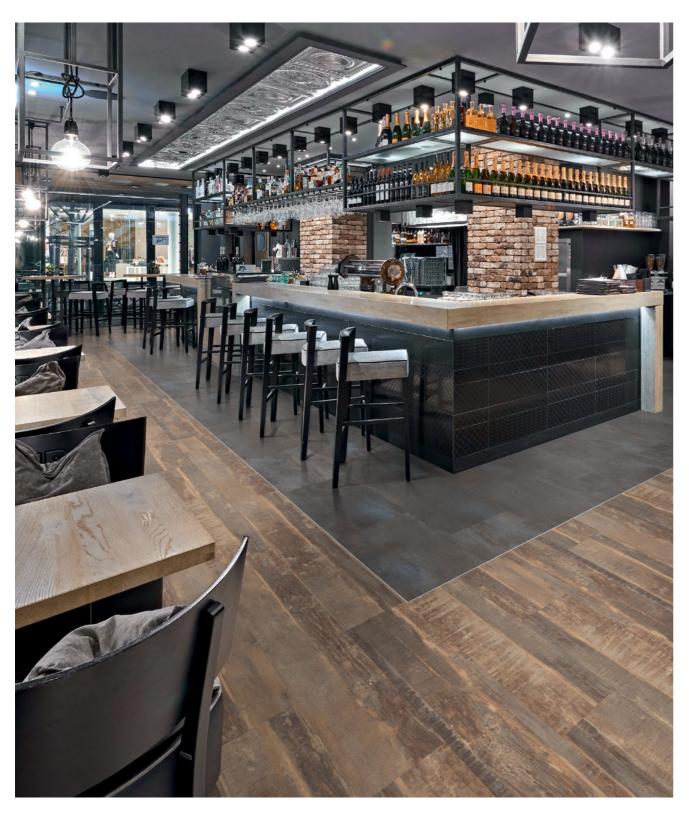

# Restaurants & Dining Areas

Creation 70 LVT provides realistic wood and mineral designs, while Lunar Carpet Tiles can be used to create feature areas. Use together and combine with Gradus' Luxury Trim System for a co-ordinated floor scheme. SureProtect Artworx is a bespoke wall cladding sheet that is custom printed with a design of your choice, protecting the walls and reflecting your interior scheme.

#### Carpet Tiles - Lunar

Inspired by the lunar landscape, the random organic design is ideal for calming spaces, offers sound insulating properties and is available in a neutral colour palette.

To see the full range - click here

#### Wall Cladding - SureProtect Artworx

Create a custom restaurant environment by using SureProtect Artworx that offers a digitally printed bespoke design on a PVC-u sheet. Ideal for creating an impact while protecting the walls.

#### LVT Flooring - Creation 70

Ideal for heavy and medium footfall and is low maintenance and durable thanks to the hardwearing surface treatment. Available in a wide range of formats in realistic wood and mineral designs.

#### Floor Trims - Luxury Trim System

Premium floor trims provide a neat solution between two floorcoverings. The solid bronze tops are available in a choice of seven opulent finishes along with a range of bases to suit most flooring scenarios.

To see the full range - click here

To create the perfect ambiance, use the thin surface LED Lighting profile with Gradus Impression LED tape to subtly surface mount onto bar areas, walls and alcoves. Combine with durable flooring such as Creation 70 LVT and wood-effect SureProtect Design PVC Wall Cladding to elevate interiors while offering surface protection from impacts and abrasions.

#### Floor Trims - Joint Trim System

Aluminium floor trims designed to provide seamless joins between floorcoverings of the same height. They protect edges and ensure safe transitions while providing a subtle sightline.

#### Wall Protection - SureProtect Design

Contemporary wood-effect PVC-u wall cladding sheets that help create modern interiors whilst offering excellent surface protection.

To see the full range - <u>click here</u>

#### LED Lighting - ALS/TS Thin Surface

Ideal for walls, ceilings, bars and alcoves, this surface mounted profile incorporates Gradus Impression LED tapes in a variety of colours and temperatures which can be controlled to create the ideal mood lighting.