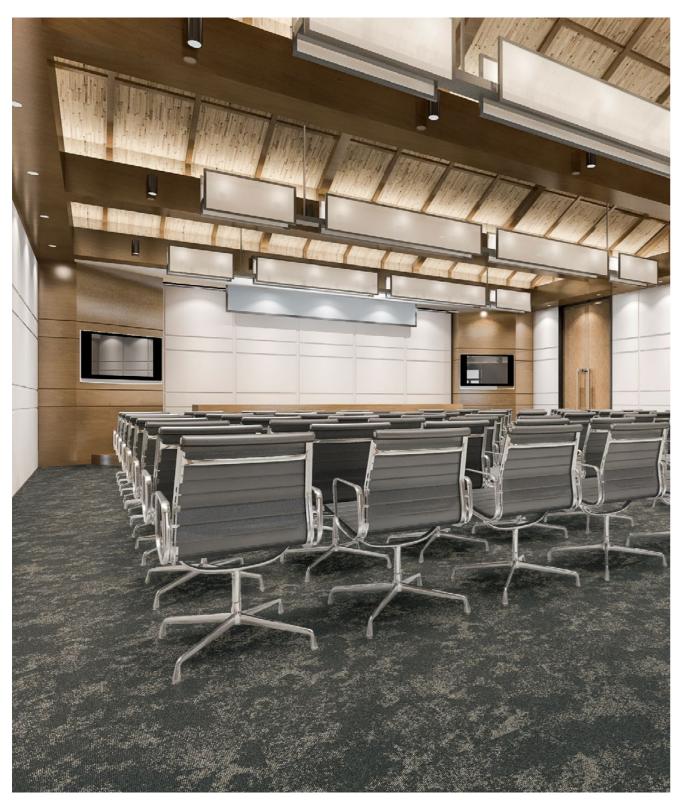

### Conference Facilities

Lunar Carpet Tiles offers a sophisticated organic design with acoustic properties, reducing noise levels and comfort underfoot. LED Lighting Systems offer the flexibility of controlling the ambiance of the room at the touch of a remote. These solutions contribute to a conducive environment for successful conferences and events.

#### Carpet Tiles - Lunar

Inspired by the lunar landscape, the random organic design is ideal for calming spaces, offers sound insulating properties and is available in a neutral colour palette.

To see the full range - click here

#### LED Lighting - ALS/TS Thin Surface

Ideal for walls, ceilings, bars and alcoves, this surface mounted profile incorporates Gradus Impression LED tapes in a variety of colours and temperatures which can be controlled to create the ideal mood lighting.

ALS/TS Thin Surface - click here

#### Carpet Tiles – Times Square

With excellent acoustic properties, Times Square Carpet Tiles provide a 32dB Impact Noise Rating making it ideal for conference facilities. The geometric and linear design features accent colours.

To see the full range - click here

#### Floor Trims - Luxury Trim System

Premium floor trims provide a neat solution between two floorcoverings. The solid bronze tops are available in a choice of seven opulent finishes along with a range of bases to suit most flooring scenarios.

To see the full range - <u>click here</u>