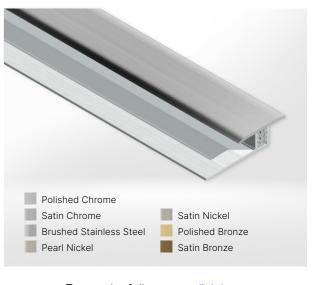

#### Floor Trims – Luxury Trim System

Premium floor trims provide a neat solution between two floorcoverings. The solid bronze tops are available in a choice of seven opulent finishes along with a range of bases to suit most flooring scenarios.

To see the full range - <u>click here</u>