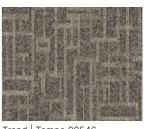

#### Carpet Tiles - Streetwise Style

The abstract, geometric design of Streetwise Style is ideal for busy areas, offers sound insulating properties and available in a choice of warm and cool neutral colour ways.

Trend | Tempo 00546 Y: 11.40

Flair | Cypher 06779 Y: 6.73

Flair | Rhythm 06778 Y: 5.56

Trend | Canon 00578 Y: 3.37

To see the full range - click here