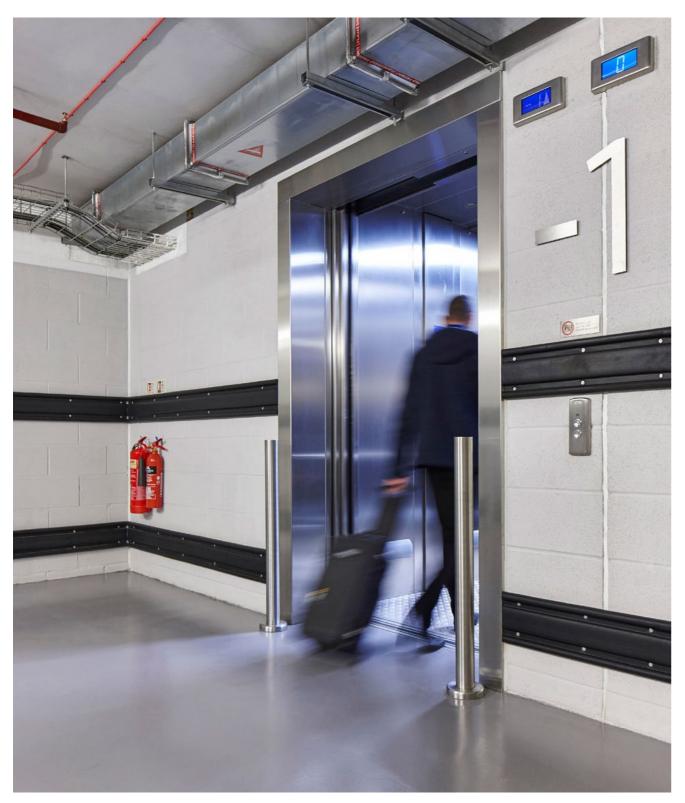

### Staircases & Corridors

Gradus XT Stair Edgings offer enhanced slip resistance to reduce the risk of slips, trips and falls on steps and are offered in premium channel and insert finishes such as satin bronze and brushed stainless steel. For feature stairs, use our illuminated XT Stair Edging to make an impact. Combine with Streetwise Style Carpet Tiles or Creation 70 LVT for a complete solution that balances safety and aesthetics.

#### Stair Edgings - XT Bronze

The ultimate stair edging for combining safety and performance with aesthetics. Available in a range of premium finishes and a choice of profiles to suit most scenarios.

To see the full range - click here

#### LED Stair Edgings - XT Bronze

Combining the ultimate stair edging with Gradus Impression LED tapes to provide a wash of light on the stair risers for a luxurious and safe staircase.

To see the full range - click here