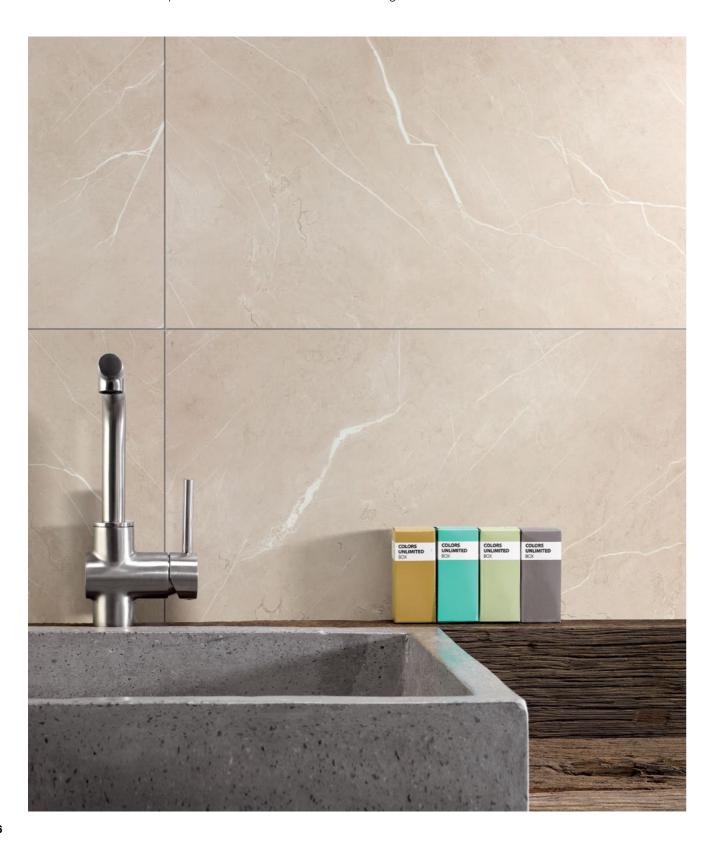

### En-Suites

For an innovative wall covering solution that is easy to install, Mural Revela is an ideal solution. Available in tiles, panels or XXL panels, Mural Revela offers ultra-realistic designs and a 100% waterproof finish when installed in accordance with Gerflor's installation guidelines.

#### Wall Coverings - Mural Revela

Ultra-realistic, waterproof wall covering in matte or glossy stone, cement or marble designs. Available in tiles, panels and XXL panels that are warm to touch for additional comfort.