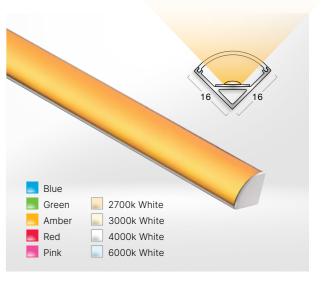

#### LED Lighting - ALS/FC Corner

Corner profile with a wide choice of Gradus Impression LED tape colours. Ideal for creating an ambiance by highlighting focus points such as reception desks.

ALS/FC Corner - click here