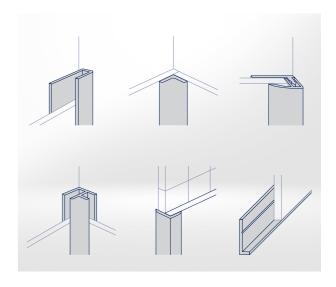

#### Floor Trims – Luxury Trim System

Premium floor trims provide a neat solution between two floorcoverings. The solid bronze tops are available in a choice of seven opulent finishes along with a range of bases to suit most flooring scenarios.

To see the full range - <u>click here</u>