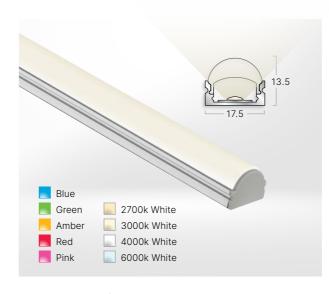

#### LED Lighting - ALS/FC Corner

Corner profile with a wide choice of Gradus Impression LED tape colours. Ideal for creating an ambiance by highlighting focus points such as reception desks.

ALS/FC Corner - click here

#### LED Lighting - ALS/OL Optic Lens

Designed to create a narrow light-arc which is ideal for washing walls and alcoves with a subtle illumination. Available in a range of controllable LED colours and temperatures.

ALS/OL Optic Lens - click here

#### LED Lighting - ALS/TS Thin Surface

Ideal for walls, ceilings, bars and alcoves, this surface mounted profile incorporates Gradus Impression LED tapes in a variety of colours and temperatures which can be controlled to create the ideal mood lighting.

ALS/TS Thin Surface - click here