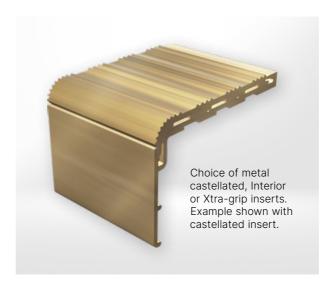

#### Stair Edgings - XT Bronze

The ultimate stair edging for combining safety and performance with aesthetics. Available in a range of premium finishes and a choice of profiles to suit most scenarios.

To see the full range - click here

#### LED Stair Edgings - XT Bronze

Combining the ultimate stair edging with Gradus Impression LED tapes to provide a wash of light on the stair risers for a luxurious and safe staircase.

To see the full range - click here