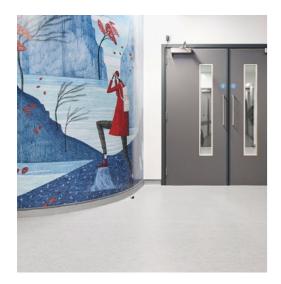

#### Wall Protection - SureProtect Artworx

Create a custom reception environment by using SureProtect Artworx that offers a digitally printed bespoke design on a PVC-u sheet. Ideal for promoting branding while protecting the wall.

SureProtect Artworx - click here