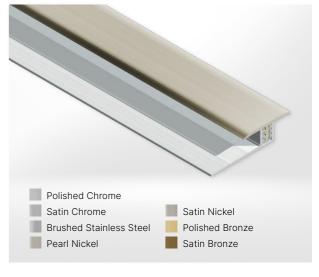

#### Floor Trims – Luxury Trim System

Premium floor trims provide a neat solution between two floorcoverings. The solid bronze tops are available in a choice of seven opulent finishes along with a range of bases to suit most flooring scenarios.

To see the full range - <u>click here</u>