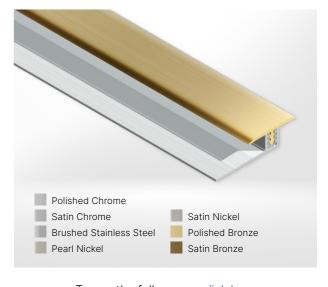

#### Floor Trims – Luxury Trim System

Premium floor trims provide a neat solution between two floorcoverings. The solid bronze tops are available in a choice of seven opulent finishes along with a range of bases to suit most flooring scenarios.

To see the full range - <u>click here</u>