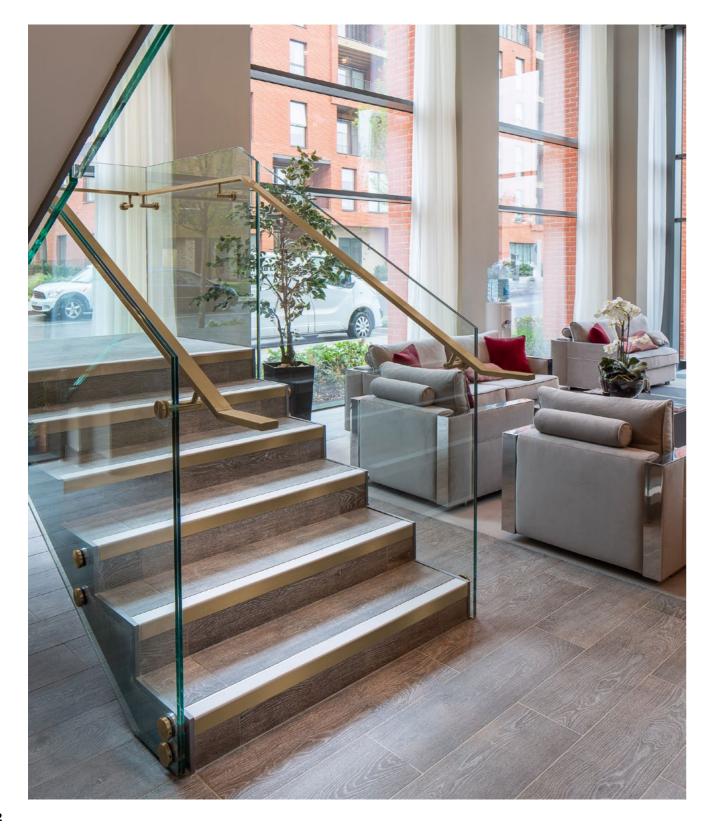

### Staircases & Corridors

Gradus XT Stair Edgings offer enhanced slip resistance to reduce the risk of slips, trips and falls on steps and are offered in premium channel and insert finishes such as satin bronze and brushed stainless steel. For feature stairs, use our illuminated XT Stair Edging to make an impact. Combine with Streetwise Style Carpet Tiles or Creation 70 LVT for a complete solution that balances safety and aesthetics.

#### Stair Edgings - XT Bronze

The ultimate stair edging for combining safety and performance with aesthetics. Available in a range of premium finishes and a choice of profiles to suit most scenarios.

To see the full range - click here

#### LED Stair Edgings - XT Bronze

Combining the ultimate stair edging with Gradus Impression LED tapes to provide a wash of light on the stair risers for a luxurious and safe staircase.

To see the full range - click here