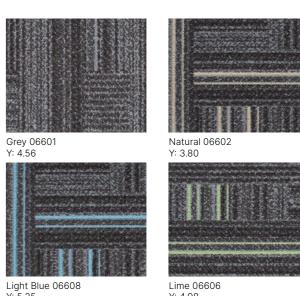

#### Carpet Tiles - Streetwise Style

The abstract, geometric design of Streetwise Style is ideal for busy areas, offers sound insulating properties and available in a choice of warm and cool neutral colour ways.

Trend | Tempo 00546 Y: 11.40

Flair | Cypher 06779 Y: 6.73

Flair | Rhythm 06778 Y: 5.56

Trend | Canon 00578 Y: 3.37

To see the full range - click here