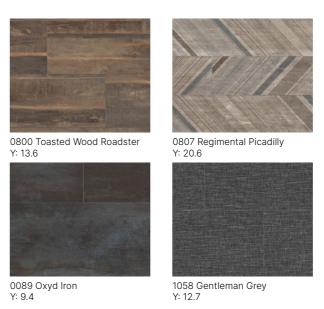

0800 Toasted Wood Roadster Y: 13.6

1069 Etna Dark Y: 12.9

1051 Muse Smoked Y: 21.3

1059 Secret Garden White Y: 50.2

To see the full range - <u>click here</u>