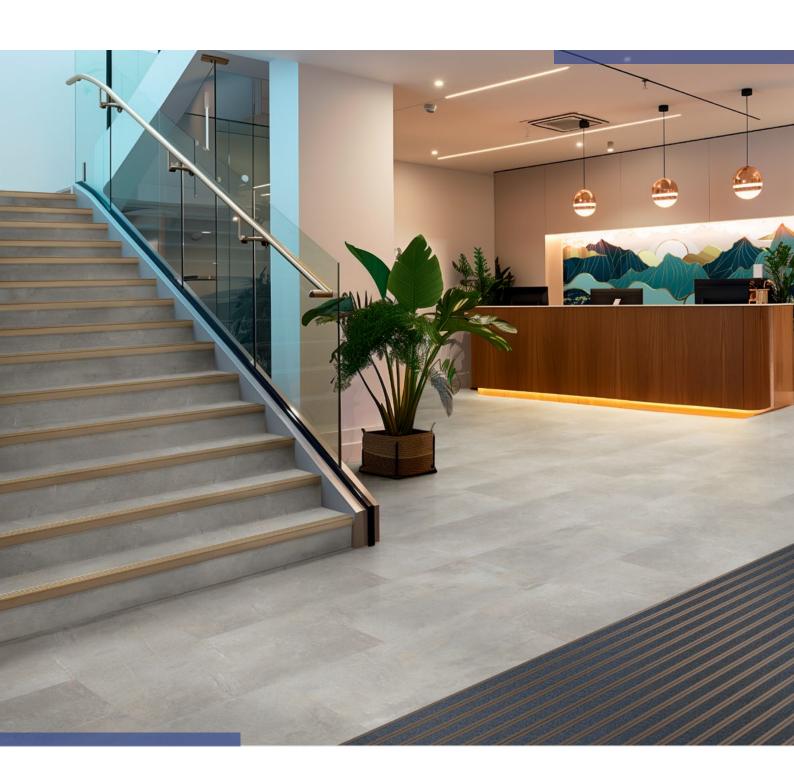

### Entrance & Reception Areas

Gerflor & Gradus enhance receptions and entrances to hotels, restaurants and bars with stylish and durable floor and wall finishes to create a welcoming and impressive space for guests and customers. Barrier Matting, Flooring, and Wall Coverings offer practical solutions in a wide range designs, while LED Lighting adds ambiance.

#### Barrier Matting - Esplanade 5000/6000

Absorbs dirt and moisture in medium to heavy levels of foot and wheeled traffic. Available in a range of colours and premium finishes to complement any interior scheme.

#### LVT Flooring - Creation 70

Ideal for heavy and medium footfall and is low maintenance and durable thanks to the hardwearing surface treatment. Available in a wide range of formats in realistic wood and mineral designs.