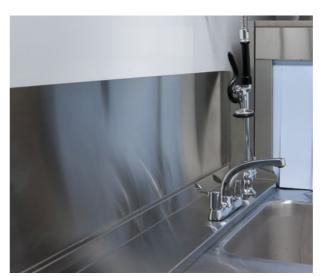

#### Wall Cladding - Stainless Steel Sheet

Robust, durable and heat resistant hygienic sheet ideal for commercial kitchens where surfaces are exposed to heat. Offered in 304 grade stainless steel in a satin finish.

K130/SPEC, Bespoke options

Stainless Steel Sheet - click here