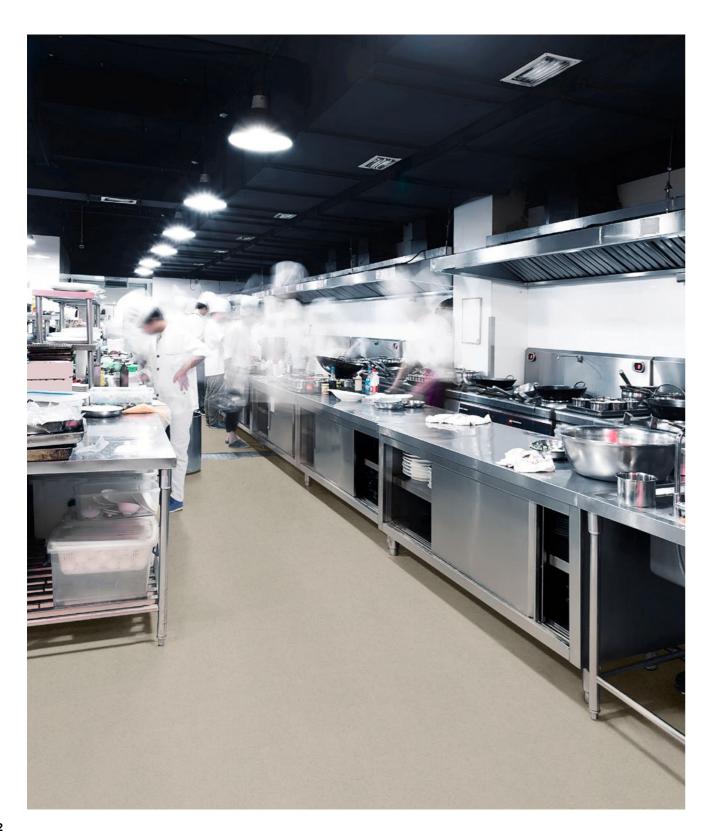

### Commercial Kitchens

Waterproof and hygienic floor and wall finishes are priorities in commercial kitchens to maintain food hygiene standards. Tarasafe Super Safety Flooring provides slip-resistance that meets HSE guidelines and SureProtect Pure Hygienic Wall Cladding creates an impermeable barrier to moisture and bacteria. Together, these solutions provide the cleanability and durability required in busy commercial kitchens.

#### Safety Flooring – Tarasafe Super

HSE compliant R12 slip-resistant safety flooring for use in heavy traffic areas. Easy to clean and maintain with bacteriostatic and fungistatic treatment for hygienic conditions.