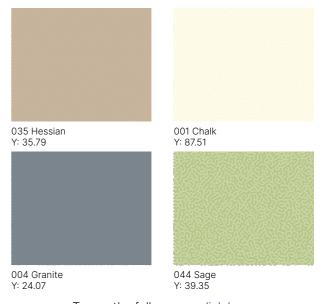

0869 Bloom Uni Grey

1282 Palissandro Beige Y: 32.1

1277 Charming Oak Nature Y: 18.6

1275 Curton Stone Light Grey Y: 45.9

To see the full range - click here