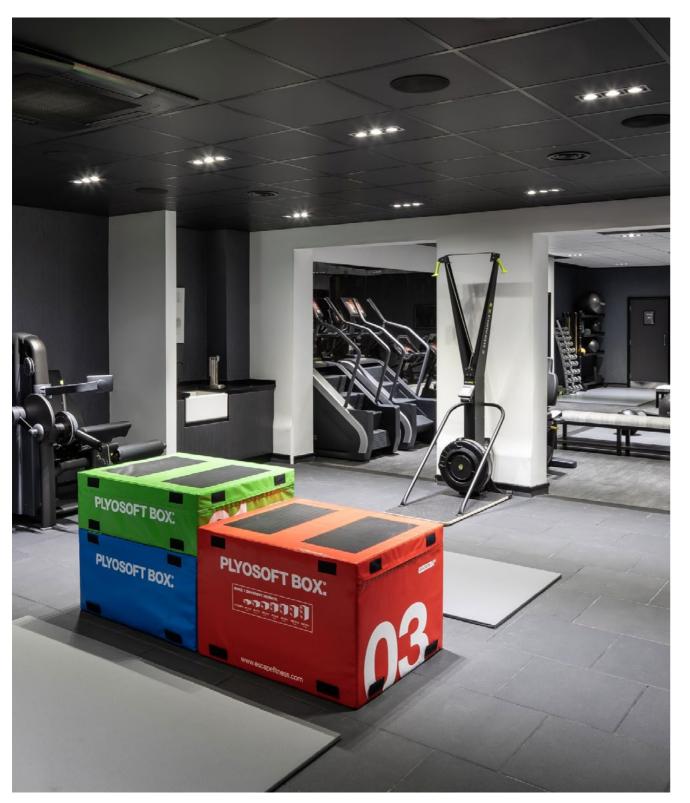

# Gym Areas

Gym flooring needs to resist the impact of free-weights and weightlifting machines. The Powershock Rubber Flooring range is functional and hardwearing, making it an ideal solution for fitness areas. Use with Gradus SureProtect Endure PVC Wall Cladding for a complete solution.

#### Rubber Flooring - Powershock 300

Powershock 300 is ideal for CrossFit and heavyweight areas, protecting the subfloor, deadening sound and provides outstanding shock absorption.

0001 Dark Grey

Powershock 300 - click here

#### Rubber Flooring – Powershock 80

Powershock 80 is a vulcanised rubber flooring that is highly resistant to static loads and dumbbells, making it perfect for cardio and free-weight zones.

Powershock 80 - click here