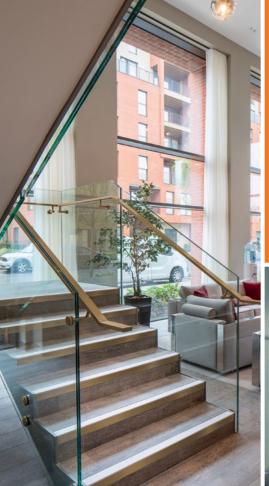

### Staircases & Corridors

Gradus XT Stair Edgings offer enhanced slip resistance to reduce the risk of slips, trips and falls on steps and are offered in premium channel and insert finishes such as satin bronze and brushed stainless steel. For feature stairs, use our illuminated XT Stair Edging to make an impact. Combine with Streetwise Style Carpet Tiles or Creation 70 LVT for a complete solution that balances safety and aesthetics.

#### Stair Edgings - XT Bronze

The ultimate stair edging for combining safety and performance with aesthetics. Available in a range of premium finishes and a choice of profiles to suit most scenarios.

To see the full range - click here

#### LED Stair Edgings - XT Bronze

Combining the ultimate stair edging with Gradus Impression LED tapes to provide a wash of light on the stair risers for a luxurious and safe staircase.

To see the full range - click here