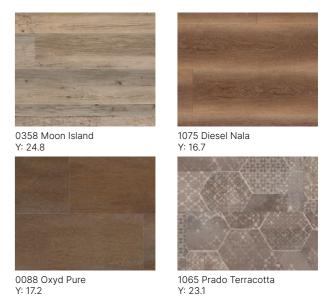

#### LVT Flooring - Creation 70

Ideal for heavy and medium footfall and is low maintenance and durable thanks to the hardwearing surface treatment. Available in a wide range of formats in realistic wood and mineral designs.

0800 Toasted Wood Roadster Y: 13.6

1069 Etna Dark Y: 12.9

1051 Muse Smoked Y: 21.3

1059 Secret Garden White Y: 50.2

To see the full range - <u>click here</u>