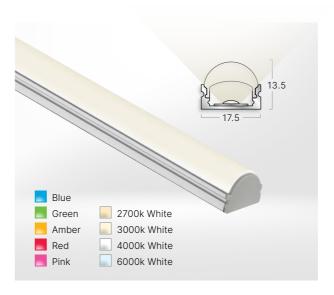

#### LED Lighting - ALS/TS Thin Surface

Ideal for walls, ceilings, bars and alcoves, this surface mounted profile incorporates Gradus Impression LED tapes in a variety of colours and temperatures which can be controlled to create the ideal mood lighting.

ALS/TS Thin Surface - click here