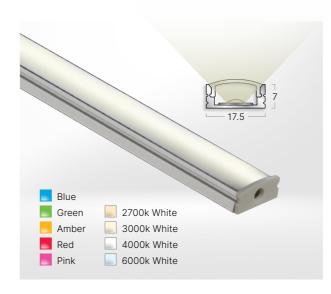

#### LED Lighting - ALS/FC Corner

Corner profile with a wide choice of Gradus Impression LED tape colours. Ideal for creating an ambiance by highlighting focus points such as reception desks.

ALS/FC Corner - click here

#### LED Lighting - ALS/OL Optic Lens

Designed to create a narrow light-arc which is ideal for washing walls and alcoves with a subtle illumination. Available in a range of controllable LED colours and temperatures.

ALS/OL Optic Lens - click here

#### LED Lighting - ALS/TS Thin Surface

Ideal for walls, ceilings, bars and alcoves, this surface mounted profile incorporates Gradus Impression LED tapes in a variety of colours and temperatures which can be controlled to create the ideal mood lighting.

ALS/TS Thin Surface - click here