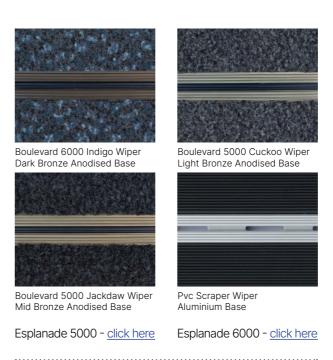

#### Barrier Matting - Esplanade 5000/6000

Absorbs dirt and moisture in medium to heavy levels of foot and wheeled traffic. Available in a range of colours and premium finishes to complement any interior scheme.