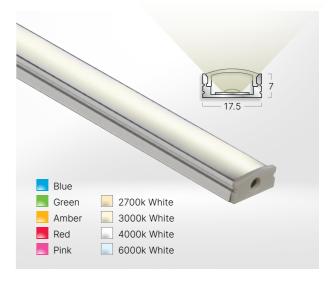

### Conference Facilities

Lunar Carpet Tiles offers a sophisticated organic design with acoustic properties, reducing noise levels and comfort underfoot. LED Lighting Systems offer the flexibility of controlling the ambiance of the room at the touch of a remote. These solutions contribute to a conducive environment for successful conferences and events.

#### Carpet Tiles - Lunar

Inspired by the lunar landscape, the random organic design is ideal for calming spaces, offers sound insulating properties and is available in a neutral colour palette.

To see the full range - click here

#### LED Lighting - ALS/TS Thin Surface

Ideal for walls, ceilings, bars and alcoves, this surface mounted profile incorporates Gradus Impression LED tapes in a variety of colours and temperatures which can be controlled to create the ideal mood lighting.

ALS/TS Thin Surface - click here

#### Carpet Tiles – Times Square

With excellent acoustic properties, Times Square Carpet Tiles provide a 32dB Impact Noise Rating making it ideal for conference facilities. The geometric and linear design features accent colours.

To see the full range - click here

#### Floor Trims - Luxury Trim System

Premium floor trims provide a neat solution between two floorcoverings. The solid bronze tops are available in a choice of seven opulent finishes along with a range of bases to suit most flooring scenarios.

To see the full range - <u>click here</u>