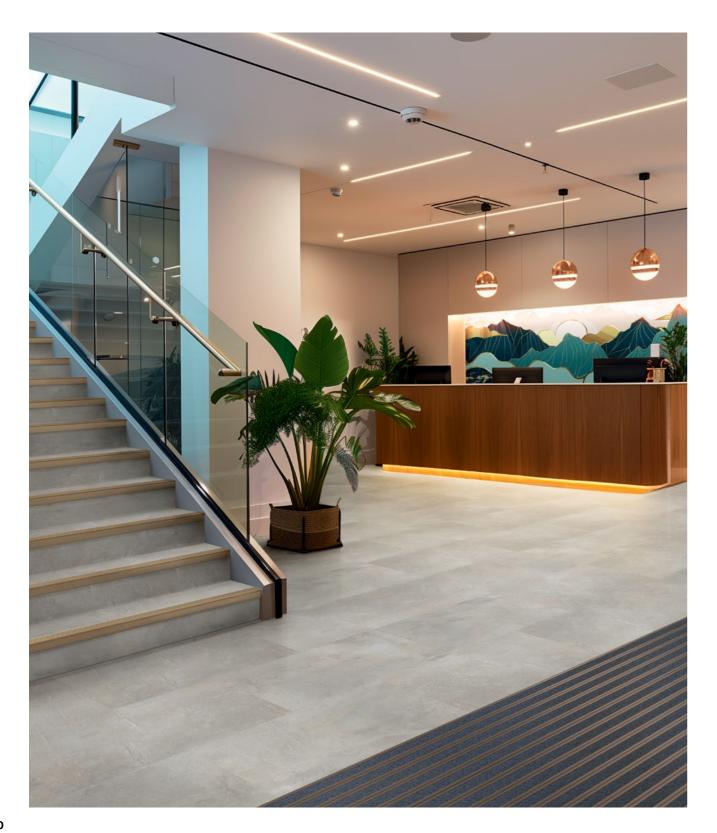

### Entrance & Reception Areas

Gerflor & Gradus enhance receptions and entrances to hotels, restaurants and bars with stylish and durable floor and wall finishes to create a welcoming and impressive space for guests and customers. Barrier Matting, Flooring, and Wall Coverings offer practical solutions in a wide range designs, while LED Lighting adds ambiance.