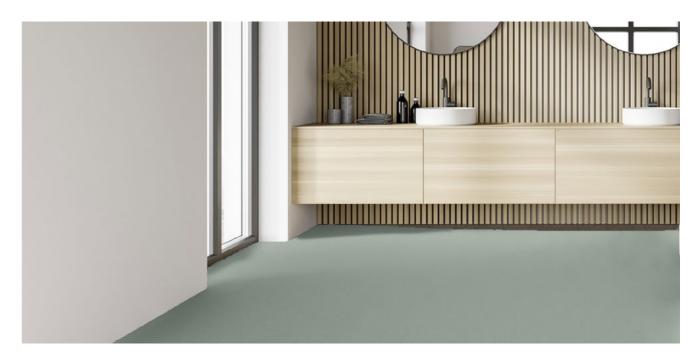

### Entrance & Reception Areas

Gerflor & Gradus enhance receptions and entrances to hotels, restaurants and bars with stylish and durable floor and wall finishes to create a welcoming and impressive space for guests and customers. Barrier Matting, Flooring, and Wall Coverings offer practical solutions in a wide range designs, while LED Lighting adds ambiance.

#### Barrier Matting - Esplanade 5000/6000

Absorbs dirt and moisture in medium to heavy levels of foot and wheeled traffic. Available in a range of colours and premium finishes to complement any interior scheme.

#### Wall Protection - SureProtect Artworx

Create a custom reception environment by using SureProtect Artworx that offers a digitally printed bespoke design on a PVC-u sheet. Ideal for promoting branding while protecting the wall.

#### LVT Flooring - Creation 70

Ideal for heavy and medium footfall and is low maintenance and durable thanks to the hardwearing surface treatment. Available in a wide range of formats in realistic wood and mineral designs.

#### LED Lighting - ALS/FC Corner

Corner profile with a wide choice of Gradus Impression LED tape colours. Ideal for creating an ambiance by highlighting focus points such as reception desks.

ALS/FC Corner - click here