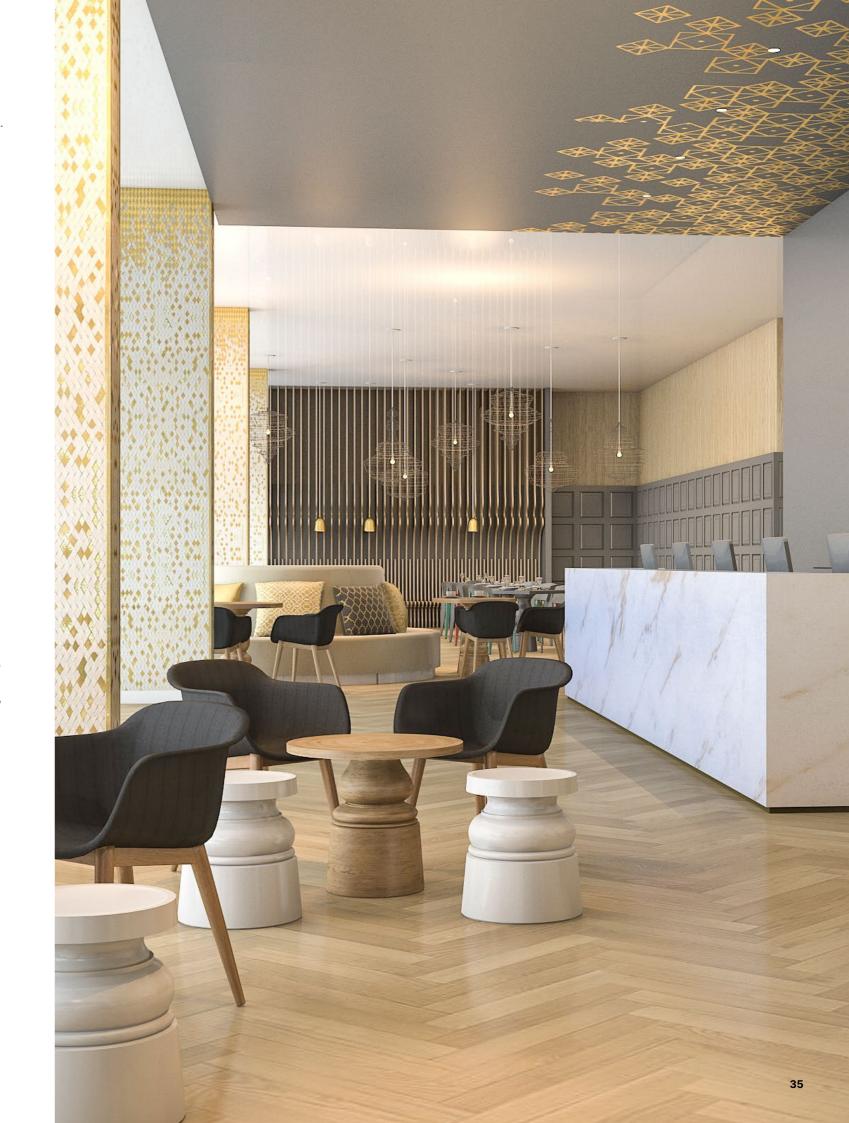

### Entrance & Reception Areas

Gerflor & Gradus enhance receptions and entrances to hotels, restaurants and bars with stylish and durable floor and wall finishes to create a welcoming and impressive space for guests and customers. Barrier Matting, Flooring, and Wall Coverings offer practical solutions in a wide range designs, while LED Lighting adds ambiance.