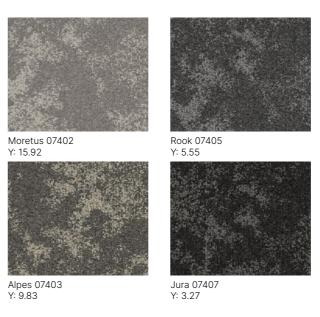

#### Carpet Tiles - Streetwise Style

The abstract, geometric design of Streetwise Style is ideal for busy areas, offers sound insulating properties and available in a choice of warm and cool neutral colour ways.

Trend | Tempo 00546 Y: 11.40

Flair | Cypher 06779 Y: 6.73

Flair | Rhythm 06778 Y: 5.56

Trend | Canon 00578 Y: 3.37

To see the full range - click here